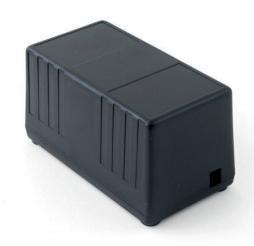

## **OVERVIEW**

PS2 - A power supply style case with attractive rugged appearance moulded in black ABS. The case will house EI54, S35 or S147 size transformers and has space for ancillary components. The top and base are held together by 4 self tapping screws in recessed holes designed to accept standard 9mm self adhesive feet.