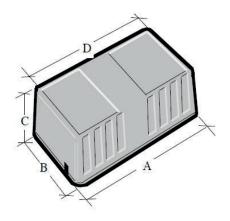

| PART NO            | OVERALL DIMENSIONS |        |        |        | 001 0110 |
|--------------------|--------------------|--------|--------|--------|----------|
|                    | A (MM)             | B (MM) | C (MM) | D (MM) | COLOUR   |
| PS2                | 117                | 63     | 62     | 112    | Black    |
| PS2W               | 117                | 63     | 62     | 112    | White    |
| PS <sub>2</sub> FR | 117                | 63     | 62     | 112    | Black    |